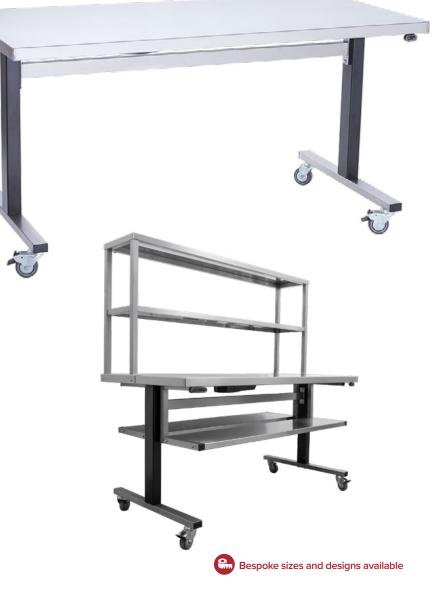

## Stainless Steel Height Adjustable Table

## **FEATURES**

- High grade stainless steel work surface
- Also available in medical grade stainless steel
- Robust design
- Operating load up to 200kg
- Height adjustable, from 780mm to 1280mm
- Designed to eliminate back pain and potential back injuries
- Static or mobile options
- Steerable castors (2 lockable)
- Pressed steel anti-static non-marking castors
- Tailor made on request
- High quality electric motor
- Height adjustable whilst under load
- Also available as a sink unit or a desk with cladding and integral draw unit
- Also available with a gantry and/or undershelves as shown
- · Also available without castors

| MODEL           | (WxDxH)mm            | Power (kW) | £ Price |
|-----------------|----------------------|------------|---------|
| HCADJTAB10750EF | 1000x750x780 to 1280 | 0.5kW      | £2456   |
| HCADJTAB15750EF | 1500x750x780 to 1280 | 0.5kW      | £2648   |