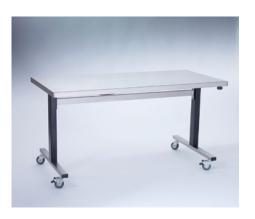

## Stainless Steel Height Adjustable Table

## **FEATURES**

- High grade stainless steel work surface
- Also available in medical grade stainless steel
- Robust design
- Operating load up to 200kg
- Height adjustable, from 780mm to 1280mm
- Designed to eliminate back pain and potential back injuries
- Static or mobile options
- Steerable castors (2 lockable)
- Pressed steel anti-static non-marking castors
- Tailor made on request
- High quality electric motor
- Height adjustable whilst under load
- Also available as a sink unit or a desk with cladding and integral draw unit
- Also available with a gantry and/or undershelves as shown
- · Also available without castors

| MODEL           | (WxDxH)mm            | Power (kW) | £ Price |
|-----------------|----------------------|------------|---------|
| HCADJTAB10750EF | 1000x750x780 to 1280 | 0.5kW      | £2456   |
| HCADJTAB15750EF | 1500x750x780 to 1280 | 0.5kW      | £2648   |