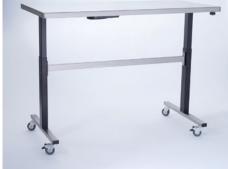

## Stainless Steel Height Adjustable Table

## **FEATURES**

- High grade stainless steel work surface
- Also available in medical grade stainless steel
- Robust design
- Operating load up to 200kg
- Height adjustable, from 780mm to 1280mm
- Designed to eliminate back pain and potential back injuries
- Static or mobile options
- Steerable castors (2 lockable)
- Pressed steel anti-static non-marking castors
- Tailor made on request
- High quality electric motor
- Height adjustable whilst under load
- Also available as a sink unit or a desk with cladding and integral draw unit
- Also available with a gantry and/or undershelves as shown
- · Also available without castors

| MODEL           | (WxDxH)mm            | Power (kW) | £ Price |
|-----------------|----------------------|------------|---------|
| HCADJTAB10750EF | 1000x750x780 to 1280 | 0.5kW      | £2456   |
| HCADJTAB15750EF | 1500x750x780 to 1280 | 0.5kW      | £2648   |

DOWN - 780mm

Control panel

Other sizes are available.

Call Sales on 01332 875544 to talk to our fabrication team.