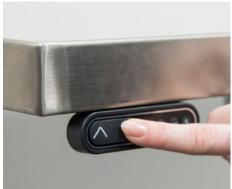

## **FEATURES**

- High grade stainless steel work surface
- Also available in medical grade stainless steel
- Robust design
- Operating load up to 200kg
- Height adjustable, from 780mm to 1280mm
- Designed to eliminate back pain and potential back injuries
- Static or mobile options
- Steerable castors (2 lockable)
- Pressed steel anti-static non-marking castors
- Tailor made on request
- High quality electric motor
- Height adjustable whilst under load
- Also available as a sink unit or a desk with cladding and integral draw unit
- Also available with a gantry and/or undershelves as shown
- · Also available without castors

DOWN - 780mm

Control panel

Other sizes are available.

Call Sales on 01332 875544 to talk to our fabrication team.